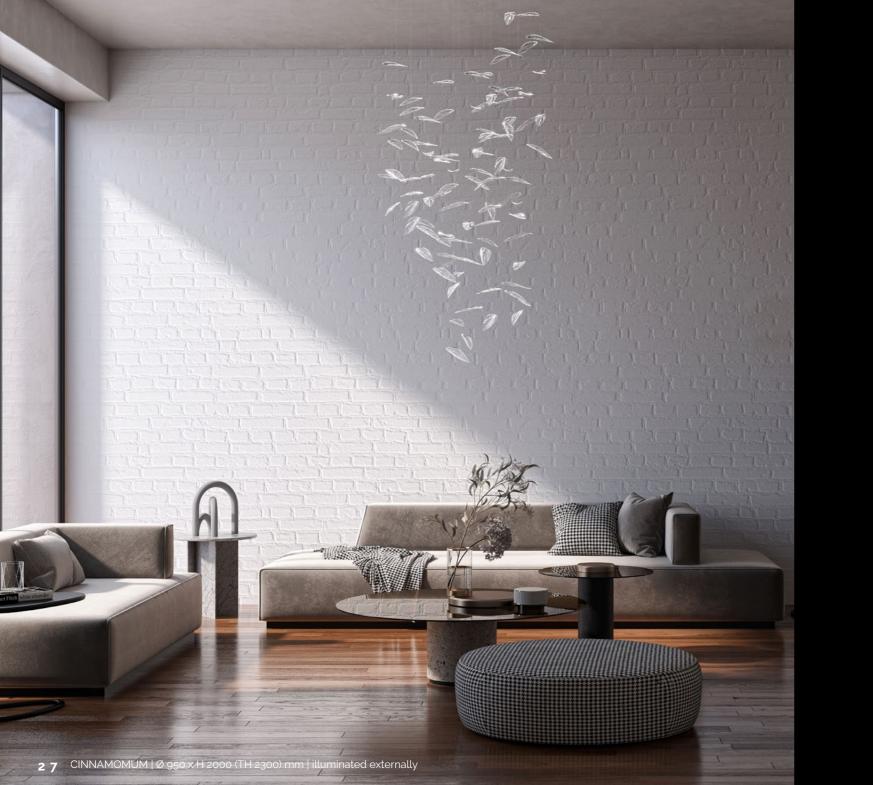

### CINNAMOMUM

Intensity. Incisiveness. Warmth. That is Cinnamomum. Our installation with cinnamon leaves will shine through and warm up your interior.

#### Polygon, Leaf, Quercus, Elmas, Monstera Deliciosa, Agar, Cinnamomum and Shape of Ginkgo collections

The individual elements of these collections do not contain a light source and the installation must therefore always be illuminated externally. The hanging elements can be placed on ceiling attachments or fastened directly to the plasterboard. Placement directly in plasterboard then allows you to create an infinite number of unique installations.

(2) W 600 x D 400 x H 1300 (TH 1700) mm (3) Ø 900 x H 2250 (TH 2300) mm

Ø 950 x H 2000 (TH 2300) mm

(7)

5

(5) Ø 1100 x H 800 (TH 1250) mm

(6) W 1500 x D 420 x H 1050 (TH 1750) mm

(8) W 1000 x D 650 x H 1800 (TH 2100) mm