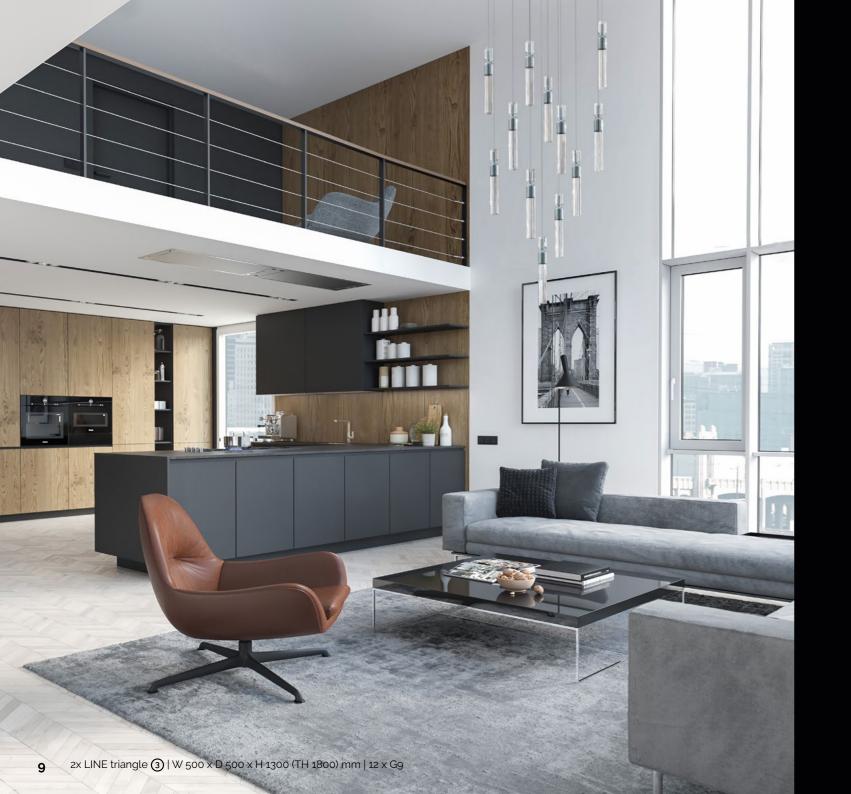

# LINE

Smooth lines. Glitter. Aesthetic simplicity. That is Line. Minimalist collection suitable for contemporary interiors. The smooth lines of the glass tubes showcase a captivatingly simple, fresh design.

#### Cheers, Bloom, Line, Tris and Fiore collections

The individual elements of these collections hide the light source, and they can therefore be used as separate lighting fixtures as well as large lighting installations. For easy handling, several types of ceiling attachments have been designed to allow you to position them in a wide variety of locations – they can also be interconnected to create more complex and therefore richer shapes and installations.