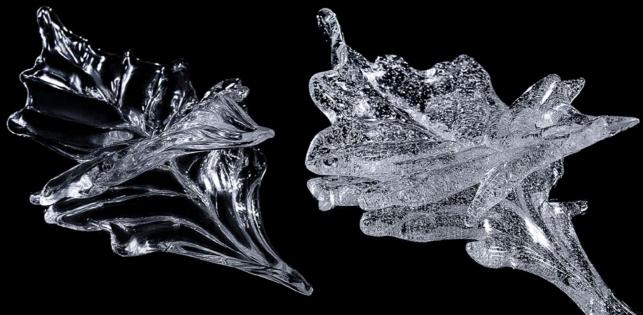

## QUERCUS

Roots. Strength. Steadfastness. That is Quercus. The glittering glass leaves of the oak illuminated from the ceiling will bring a piece of nature and the values that this majestic tree represents into the heart of your home.