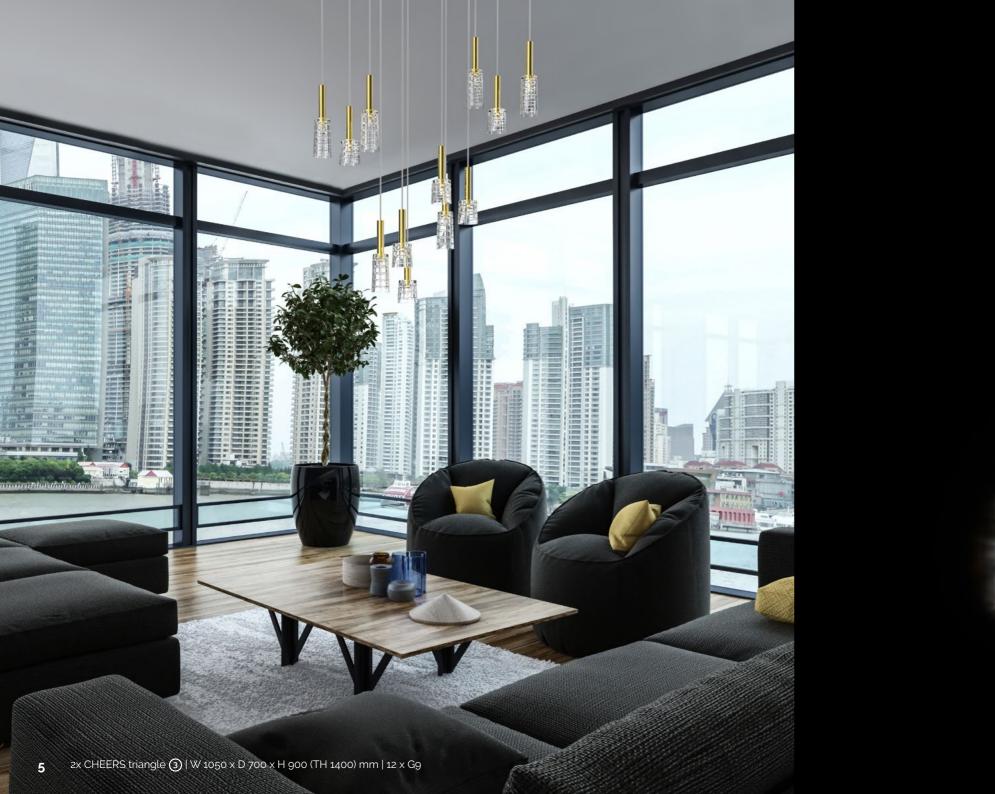

# CHEERS

Playfulness. Wit. Fun. That is Cheers! A playful collection that uses whiskey or water glasses in an unconventional way. The result is a lighting fixture that has the ambition to become a unique addition to bars, lounges or living rooms.

(2) W 600 x D 400 x H 1300 (TH 1700) mm (3) Ø 900 x H 2250 (TH 2300) mm

Ø 950 x H 2000 (TH 2300) mm

(7)

5

(5) Ø 1100 x H 800 (TH 1250) mm

(6) W 1500 x D 420 x H 1050 (TH 1750) mm

(8) W 1000 x D 650 x H 1800 (TH 2100) mm