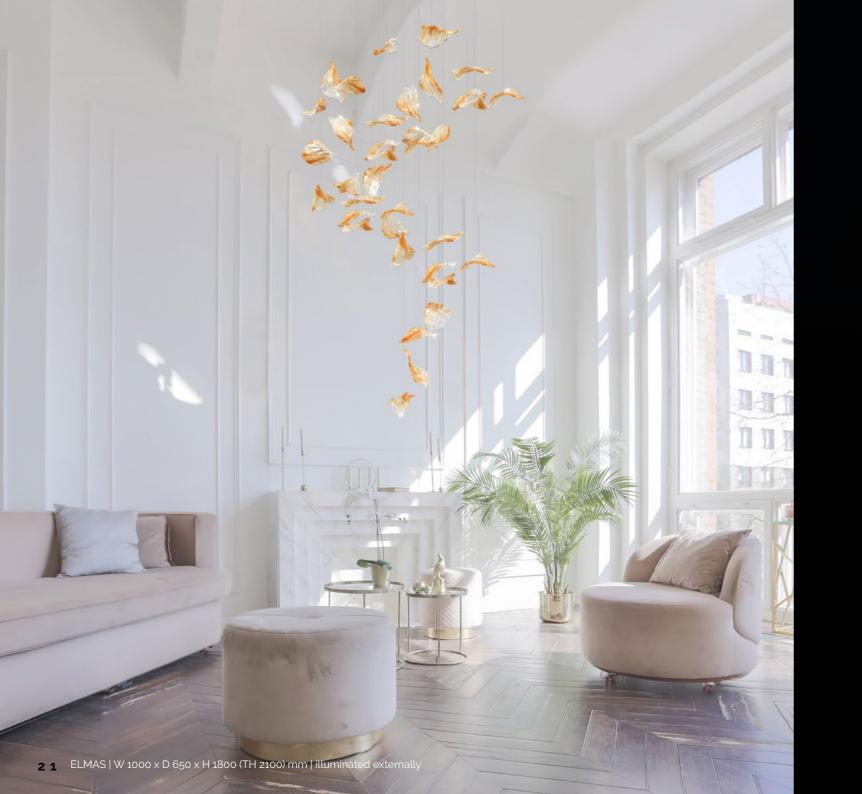

# ELMAS

Diligence. Readiness. Creative spirit. That is Elmas. This symbolism of the elm tree is brought into your interior through the many leaves falling from the ceiling.

#### Polygon, Leaf, Quercus, Elmas, Monstera Deliciosa, Agar, Cinnamomum and Shape of Ginkgo collections

The individual elements of these collections do not contain a light source and the installation must therefore always be illuminated externally. The hanging elements can be placed on ceiling attachments or fastened directly to the plasterboard. Placement directly in plasterboard then allows you to create an infinite number of unique installations.

(2) W 600 x D 400 x H 1300 (TH 1700) mm (3) Ø 900 x H 2250 (TH 2300) mm

Ø 950 x H 2000 (TH 2300) mm

(7)

5

(5) Ø 1100 x H 800 (TH 1250) mm

(6) W 1500 x D 420 x H 1050 (TH 1750) mm

(8) W 1000 x D 650 x H 1800 (TH 2100) mm