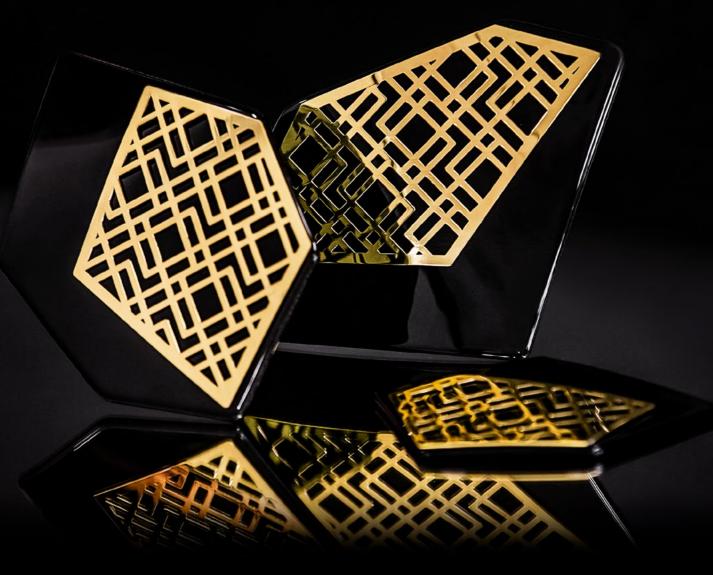

# POLYGON

Shine. Design. Creativity. That is Polygon. The individual elements are formed by a variation of smoky bent glass and polished metal patterns.