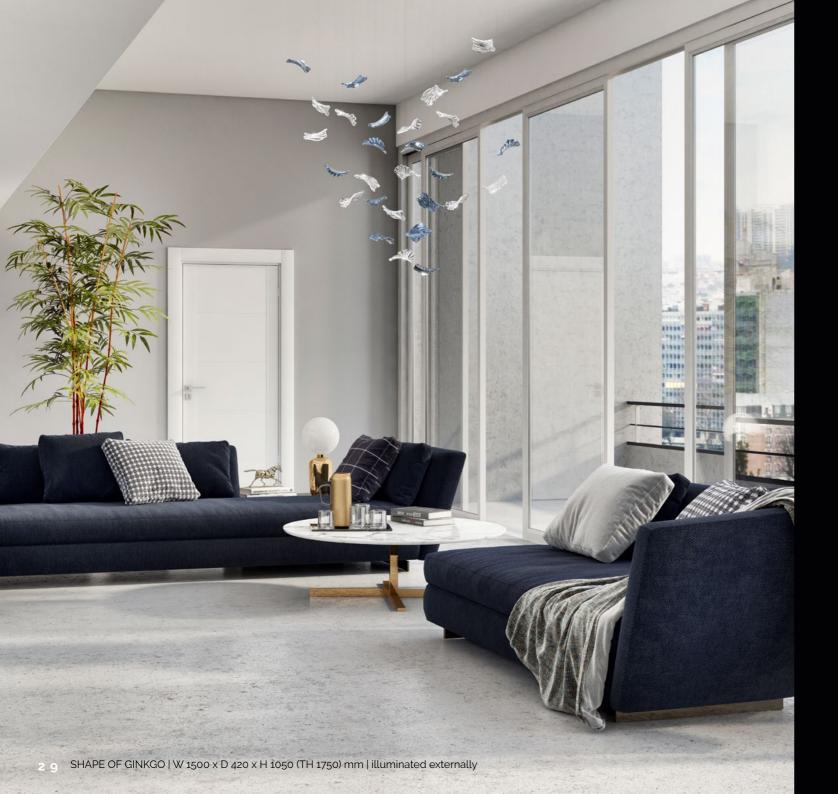

# SHAPE of GINKGO

Positivity. Health. Future. That is Shape of Ginkgo. Like the unique leaves of the Ginkgo tree, their rendering here in glass is unique and gives the interior a touch of singularity.

#### Polygon, Leaf, Quercus, Elmas, Monstera Deliciosa, Agar, Cinnamomum and Shape of Ginkgo collections

The individual elements of these collections do not contain a light source and the installation must therefore always be illuminated externally. The hanging elements can be placed on ceiling attachments or fastened directly to the plasterboard. Placement directly in plasterboard then allows you to create an infinite number of unique installations.

(2) W 600 x D 400 x H 1300 (TH 1700) mm (3) Ø 900 x H 2250 (TH 2300) mm

Ø 950 x H 2000 (TH 2300) mm

(7)

5

(5) Ø 1100 x H 800 (TH 1250) mm

(6) W 1500 x D 420 x H 1050 (TH 1750) mm

(8) W 1000 x D 650 x H 1800 (TH 2100) mm