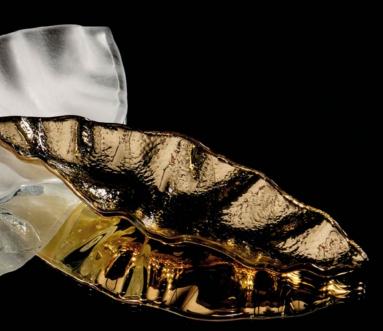

### LEAF

Autumn. The cycle. Rebirth. That is Leaf. Collection inspired by falling autumn leaves. The combination of glittering glass and metallized leaves will prove an unmissable addition to any interior.