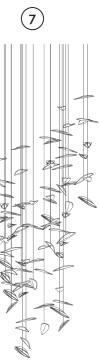

#### Polygon, Leaf, Quercus, Elmas, Monstera Deliciosa, Agar, Cinnamomum and Shape of Ginkgo collections

The individual elements of these collections do not contain a light source and the installation must therefore always be illuminated externally. The hanging elements can be placed on ceiling attachments or fastened directly to the plasterboard. Placement directly in plasterboard then allows you to create an infinite number of unique installations.

(2) W 600 x D 400 x H 1300 (TH 1700) mm (3) Ø 900 x H 2250 (TH 2300) mm

Ø 950 x H 2000 (TH 2300) mm

(7)

5

(5) Ø 1100 x H 800 (TH 1250) mm

(6) W 1500 x D 420 x H 1050 (TH 1750) mm

(8) W 1000 x D 650 x H 1800 (TH 2100) mm