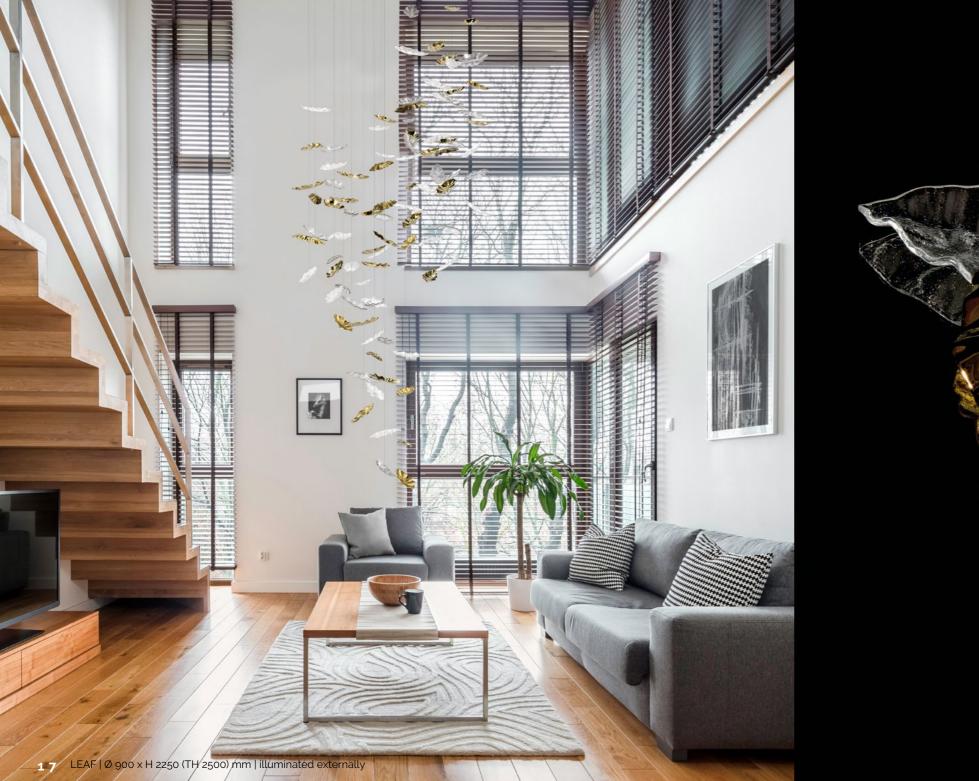

### LEAF

Autumn. The cycle. Rebirth. That is Leaf. Collection inspired by falling autumn leaves. The combination of glittering glass and metallized leaves will prove an unmissable addition to any interior.