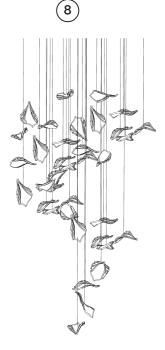

#### Polygon, Leaf, Quercus, Elmas, Monstera Deliciosa, Agar, Cinnamomum and Shape of Ginkgo collections

The individual elements of these collections do not contain a light source and the installation must therefore always be illuminated externally. The hanging elements can be placed on ceiling attachments or fastened directly to the plasterboard. Placement directly in plasterboard then allows you to create an infinite number of unique installations.

(2) W 600 x D 400 x H 1300 (TH 1700) mm (3) Ø 900 x H 2250 (TH 2300) mm

Ø 950 x H 2000 (TH 2300) mm

(7)

5

(5) Ø 1100 x H 800 (TH 1250) mm

(6) W 1500 x D 420 x H 1050 (TH 1750) mm

(8) W 1000 x D 650 x H 1800 (TH 2100) mm