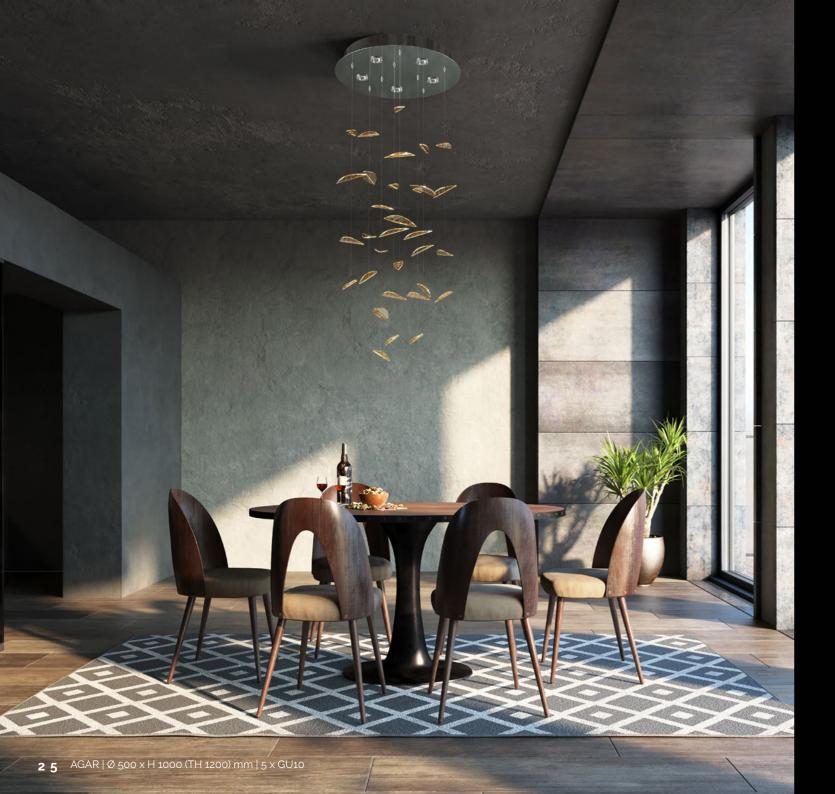

# AGAR

Luxury. Earthiness. Mysticism. That is Agar. The glass leaves of the Agar tree, whose wood is sometimes nicknamed 'liquid gold', will bring a breath of luxury and uniqueness to your interior.