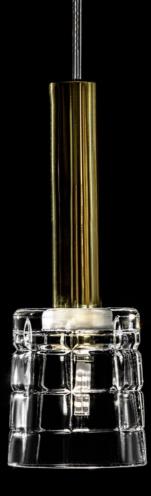

# CHEERS

Playfulness. Wit. Fun. That is Cheers! A playful collection that uses whiskey or water glasses in an unconventional way. The result is a lighting fixture that has the ambition to become a unique addition to bars, lounges or living rooms.

#### Cheers, Bloom, Line, Tris and Fiore collections

The individual elements of these collections hide the light source, and they can therefore be used as separate lighting fixtures as well as large lighting installations. For easy handling, several types of ceiling attachments have been designed to allow you to position them in a wide variety of locations – they can also be interconnected to create more complex and therefore richer shapes and installations.