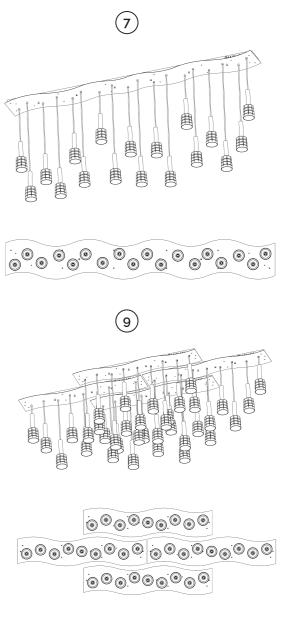

#### Cheers, Bloom, Line, Tris and Fiore collections

The individual elements of these collections hide the light source, and they can therefore be used as separate lighting fixtures as well as large lighting installations. For easy handling, several types of ceiling attachments have been designed to allow you to position them in a wide variety of locations – they can also be interconnected to create more complex and therefore richer shapes and installations.

6

8

00000000 0000000

6 W 995 x D 220 x TH 1000 mm 8 W 1490 x D 425 x TH 1000 mm

W 1990 x D 290 x TH 1000 mm
W 2000 x D 660 x TH 1000 mm