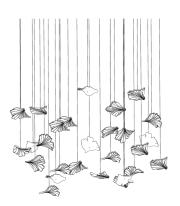

#### Cheers, Bloom, Line, Tris and Fiore collections

The individual elements of these collections hide the light source, and they can therefore be used as separate lighting fixtures as well as large lighting installations. For easy handling, several types of ceiling attachments have been designed to allow you to position them in a wide variety of locations – they can also be interconnected to create more complex and therefore richer shapes and installations.

6

8

00000000 0000000

6 W 995 x D 220 x TH 1000 mm 8 W 1490 x D 425 x TH 1000 mm

W 1990 x D 290 x TH 1000 mm
W 2000 x D 660 x TH 1000 mm