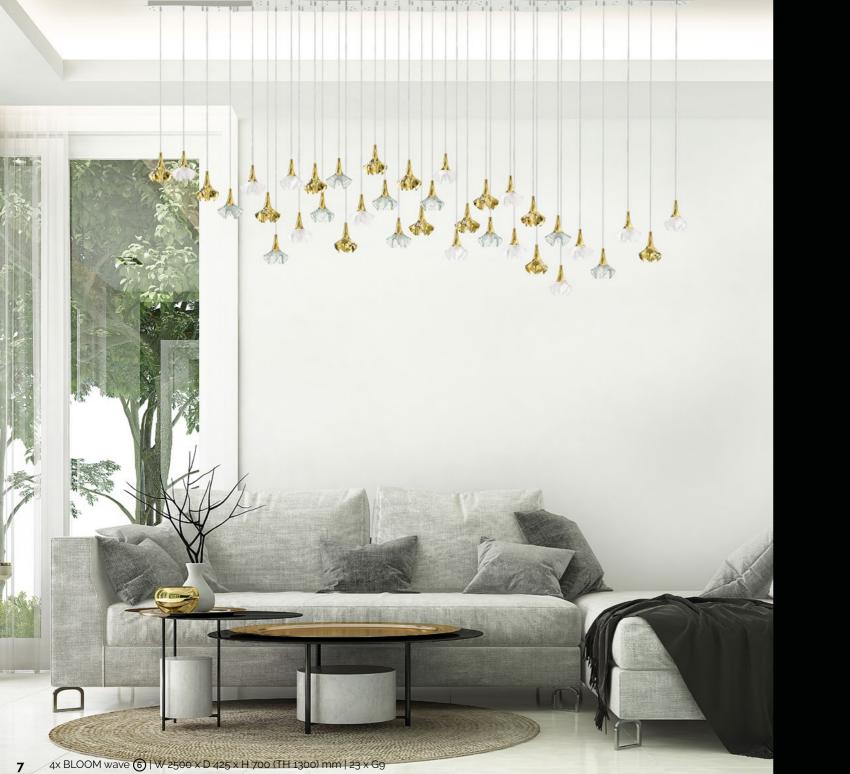

# BLOOM

Freshness. Spring. Fragility. That is Bloom. Another of our collections is inspired by Nature's motifs. Individual flowers, whether clear, plated or sandblasted, form an airy and delicate installation.

#### Cheers, Bloom, Line, Tris and Fiore collections

The individual elements of these collections hide the light source, and they can therefore be used as separate lighting fixtures as well as large lighting installations. For easy handling, several types of ceiling attachments have been designed to allow you to position them in a wide variety of locations – they can also be interconnected to create more complex and therefore richer shapes and installations.

6

8

00000000 0000000

6 W 995 x D 220 x TH 1000 mm 8 W 1490 x D 425 x TH 1000 mm

W 1990 x D 290 x TH 1000 mm
W 2000 x D 660 x TH 1000 mm