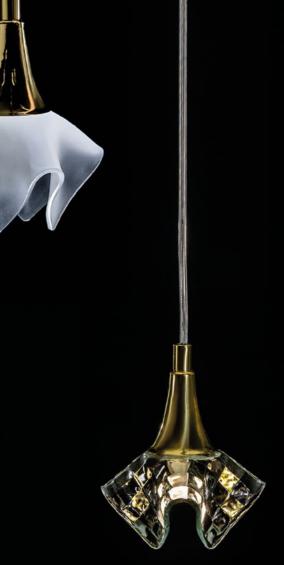

# FIORE

Warmth. Fruitfulness. Meadow. That is Fiore. Glass blooms of various sizes bring the fragility of nature to any interior.

#### Cheers, Bloom, Line, Tris and Fiore collections

The individual elements of these collections hide the light source, and they can therefore be used as separate lighting fixtures as well as large lighting installations. For easy handling, several types of ceiling attachments have been designed to allow you to position them in a wide variety of locations – they can also be interconnected to create more complex and therefore richer shapes and installations.