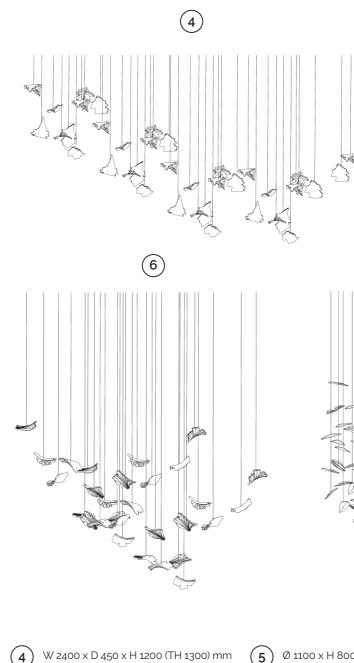

# SHAPE of GINKGO

Positivity. Health. Future. That is Shape of Ginkgo. Like the unique leaves of the Ginkgo tree, their rendering here in glass is unique and gives the interior a touch of singularity.

#### Polygon, Leaf, Quercus, Elmas, Monstera Deliciosa, Agar, Cinnamomum and Shape of Ginkgo collections

The individual elements of these collections do not contain a light source and the installation must therefore always be illuminated externally. The hanging elements can be placed on ceiling attachments or fastened directly to the plasterboard. Placement directly in plasterboard then allows you to create an infinite number of unique installations.

(2) W 600 x D 400 x H 1300 (TH 1700) mm (3) Ø 900 x H 2250 (TH 2300) mm

Ø 950 x H 2000 (TH 2300) mm

(7)

5

(5) Ø 1100 x H 800 (TH 1250) mm

(6) W 1500 x D 420 x H 1050 (TH 1750) mm

(8) W 1000 x D 650 x H 1800 (TH 2100) mm