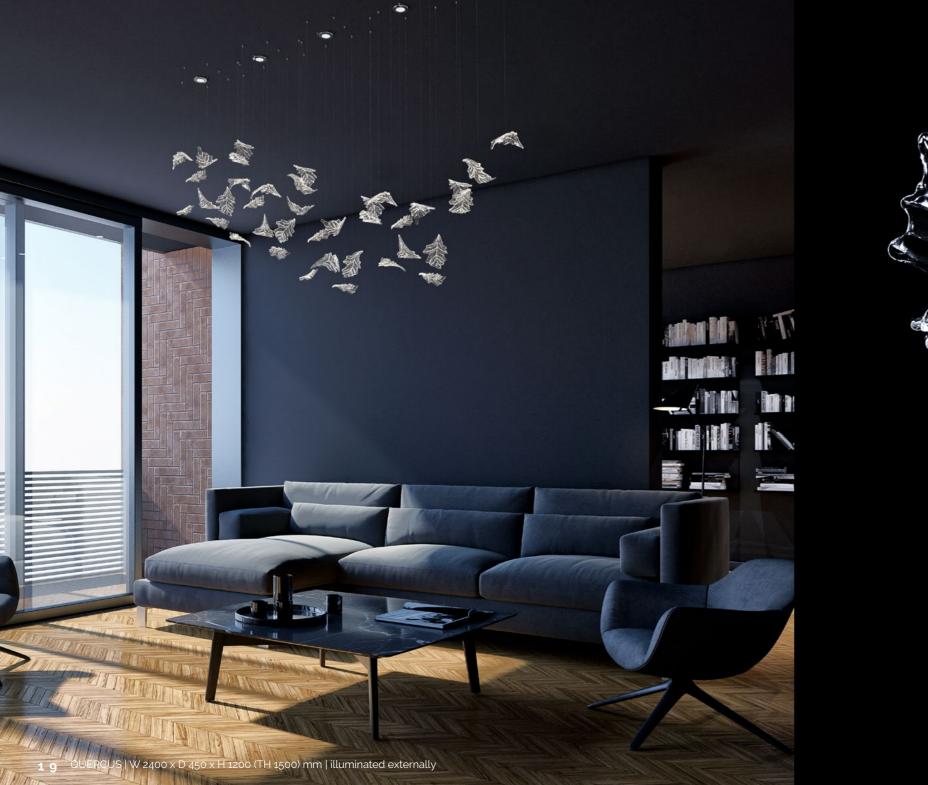

## QUERCUS

Roots. Strength. Steadfastness. That is Quercus. The glittering glass leaves of the oak illuminated from the ceiling will bring a piece of nature and the values that this majestic tree represents into the heart of your home.

#### Polygon, Leaf, Quercus, Elmas, Monstera Deliciosa, Agar, Cinnamomum and Shape of Ginkgo collections

The individual elements of these collections do not contain a light source and the installation must therefore always be illuminated externally. The hanging elements can be placed on ceiling attachments or fastened directly to the plasterboard. Placement directly in plasterboard then allows you to create an infinite number of unique installations.

(2) W 600 x D 400 x H 1300 (TH 1700) mm (3) Ø 900 x H 2250 (TH 2300) mm

Ø 950 x H 2000 (TH 2300) mm

(7)

5

(5) Ø 1100 x H 800 (TH 1250) mm

(6) W 1500 x D 420 x H 1050 (TH 1750) mm

(8) W 1000 x D 650 x H 1800 (TH 2100) mm