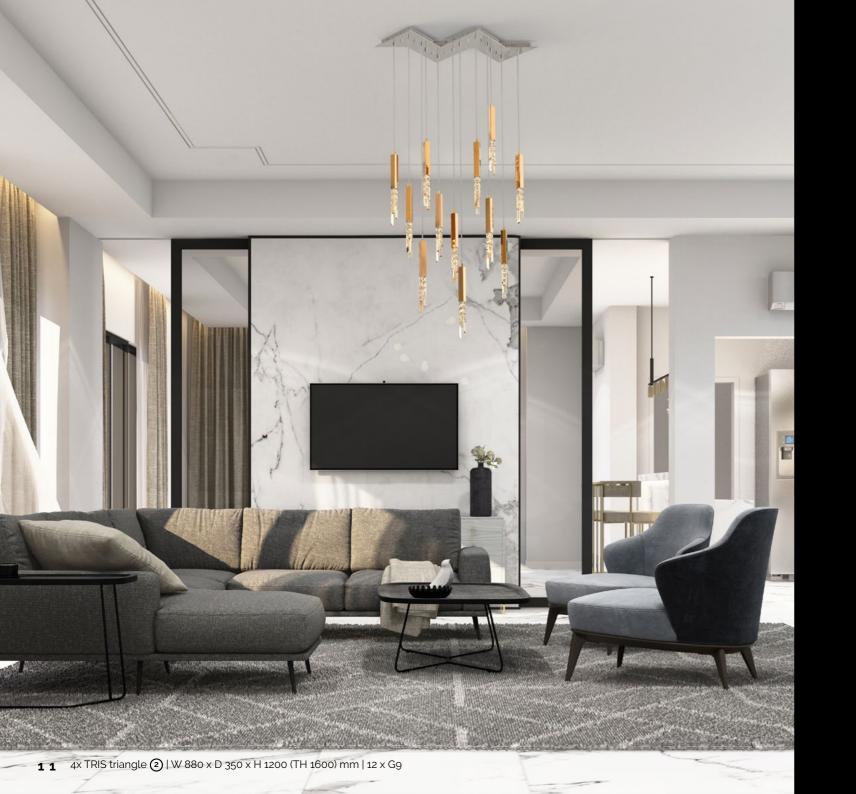

# TRIS

Shine. Originality. Uniqueness. That is Tris. An interesting collection featuring a simple, clean-cut lighting fixture design, enlivened by glittering prisms.

#### Cheers, Bloom, Line, Tris and Fiore collections

The individual elements of these collections hide the light source, and they can therefore be used as separate lighting fixtures as well as large lighting installations. For easy handling, several types of ceiling attachments have been designed to allow you to position them in a wide variety of locations – they can also be interconnected to create more complex and therefore richer shapes and installations.