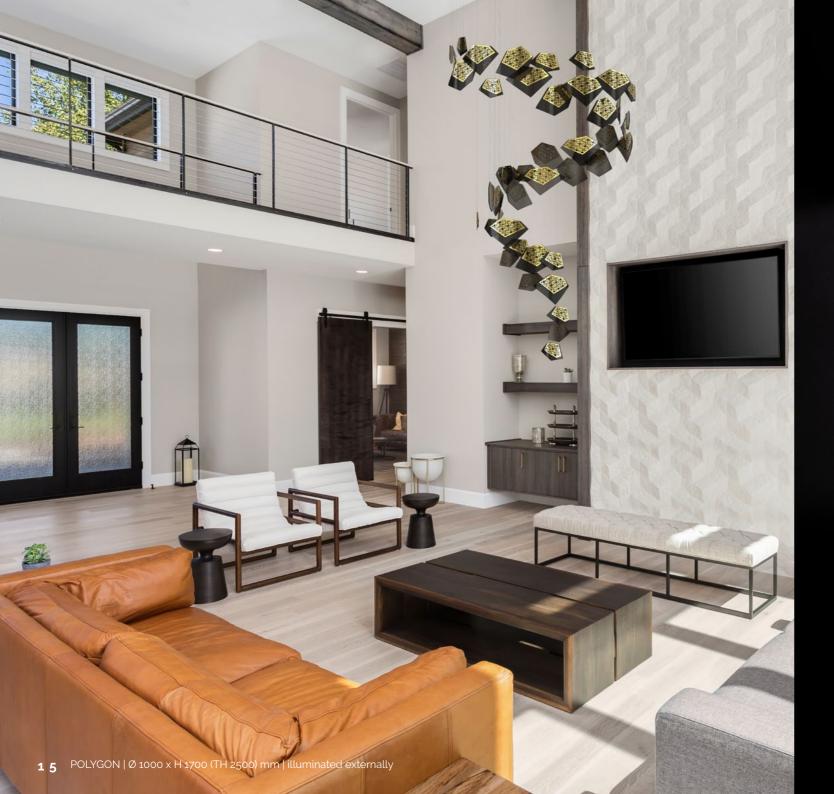

# POLYGON

Shine. Design. Creativity. That is Polygon. The individual elements are formed by a variation of smoky bent glass and polished metal patterns.