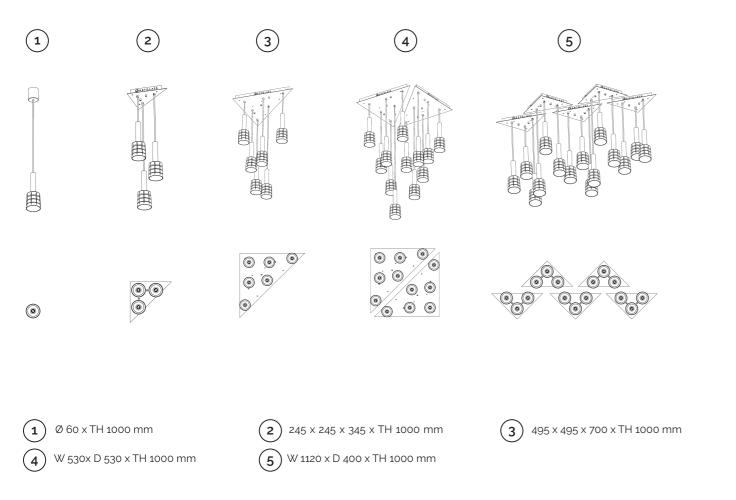

#### Cheers, Bloom, Line, Tris and Fiore collections

The individual elements of these collections hide the light source, and they can therefore be used as separate lighting fixtures as well as large lighting installations. For easy handling, several types of ceiling attachments have been designed to allow you to position them in a wide variety of locations – they can also be interconnected to create more complex and therefore richer shapes and installations.