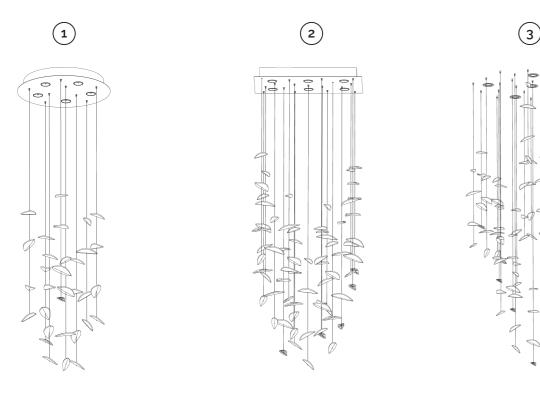

#### Polygon, Leaf, Quercus, Elmas, Monstera Deliciosa, Agar, Cinnamomum and Shape of Ginkgo collections

The individual elements of these collections do not contain a light source and the installation must therefore always be illuminated externally. The hanging elements can be placed on ceiling attachments or fastened directly to the plasterboard. Placement directly in plasterboard then allows you to create an infinite number of unique installations.

(2) W 600 x D 400 x H 1300 (TH 1700) mm (3) Ø 900 x H 2250 (TH 2300) mm

Ø 950 x H 2000 (TH 2300) mm

(7)

5

(5) Ø 1100 x H 800 (TH 1250) mm

(6) W 1500 x D 420 x H 1050 (TH 1750) mm

(8) W 1000 x D 650 x H 1800 (TH 2100) mm