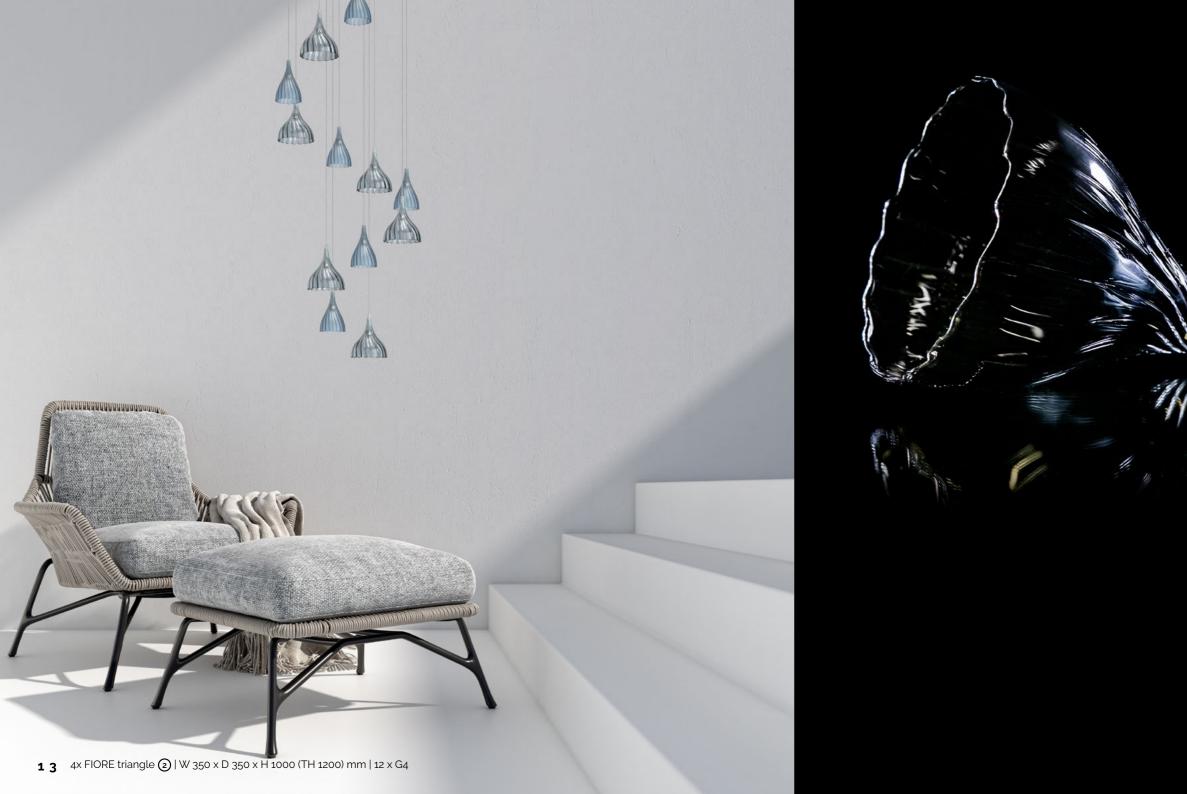

# FIORE

Warmth. Fruitfulness. Meadow. That is Fiore. Glass blooms of various sizes bring the fragility of nature to any interior.

#### Cheers, Bloom, Line, Tris and Fiore collections

The individual elements of these collections hide the light source, and they can therefore be used as separate lighting fixtures as well as large lighting installations. For easy handling, several types of ceiling attachments have been designed to allow you to position them in a wide variety of locations – they can also be interconnected to create more complex and therefore richer shapes and installations.